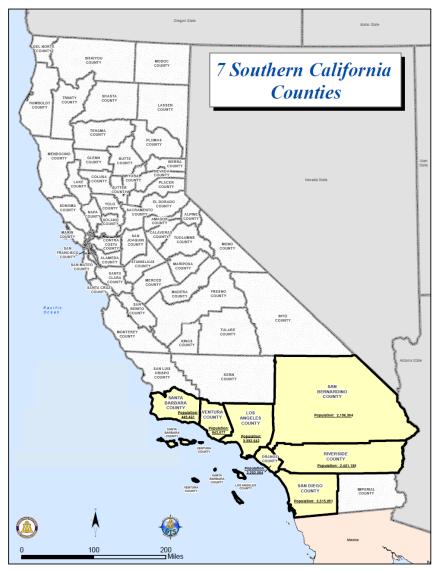

## Seven Counties Coalition

## 7 Southern California County Populations

Santa Barbara: 449,461

Ventura: 843,077

Los Angeles: 9,992,643

San Bernardino: 2,196,504

Orange: 3,203,504

Riverside: 2,451,199

San Diego: 3,315,091