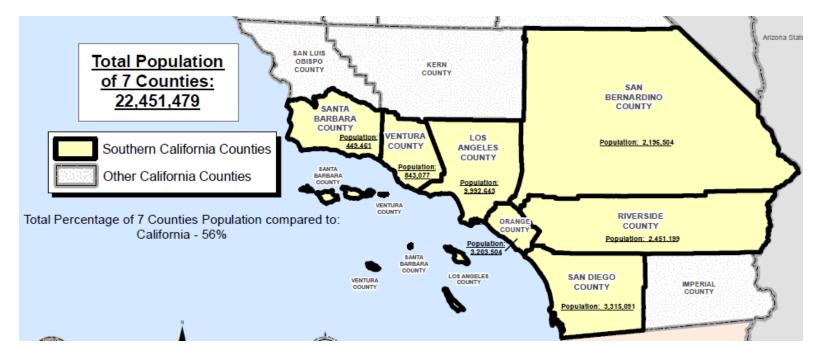

# Total Population of 7 Counties: 22,451,479

Population of the 7 Counties is 56% of All California

## 7 Southern California County Populations

Santa Barbara: 449,461

Ventura: 843,077

Los Angeles: 9,992,643

San Bernardino: 2,196,504

Orange: 3,203,504

Riverside: 2,451,199

San Diego: 3,315,091