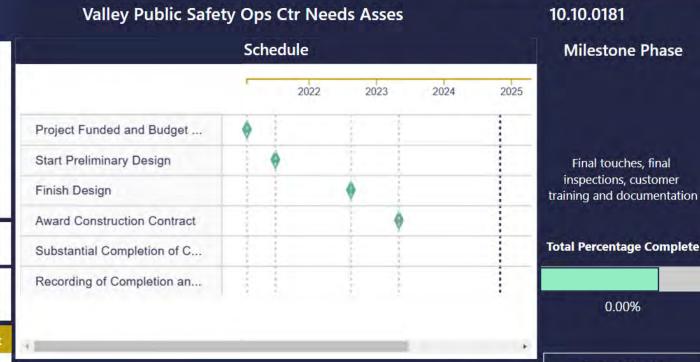

|                  |            |     |



Project and Facilities Management Department Master Project Dashboard



**Photo Library** 

One Page Update Link

Map

Portfolio

**Projects** 



#### **Project Description**

To conduct a needs assessment for Valley Public Safety Operations Center.

Sheriff-Coroner

153 S. Lena Road, San Bernardino, CA

Supervising PM

Hughes, Scott

PM

Hughes, Scott

Latest Update - 8/23/2024

**Project Update History Link** 

Construction at 7%. 33 Isolators placed and grouted, moat concrete work ongoing. Offsite utilities ongoing. RFP sent out for FF&E, proposals due by 8/30.

#### Action Items

PFMD to set up technology infrastructure coordination meeting on 9/1/24.

#### **Next Steps**

Closeout and occupancy is anticipated on 7/31/25.



\$124,981,367



**Budget** 

0.00%

Schedule

Scope

\$105,241,160

\$19,740,207

\$124,981,367

**Total Budget** 

**Available Budget** 



| + New   Tupload   Edit in grid view | Share 👄 Copy I     | link 🧣 Sync 🗟 Add shortcut to OneDrive |
|-------------------------------------|--------------------|----------------------------------------|
| Documents > <b>Projects</b>         |                    |                                        |
| □ Name ∨                            | Modified $\vee$    | Modified By $\vee$ + Add column        |
| WBSE 10-10-0001                     | November 28, 2023  | DeBard, Davis                          |
| WBSE 10-10-0023                     | July 27, 2023      | DeBard, Davis                          |
| WBSE 10-10-0050                     | Nove