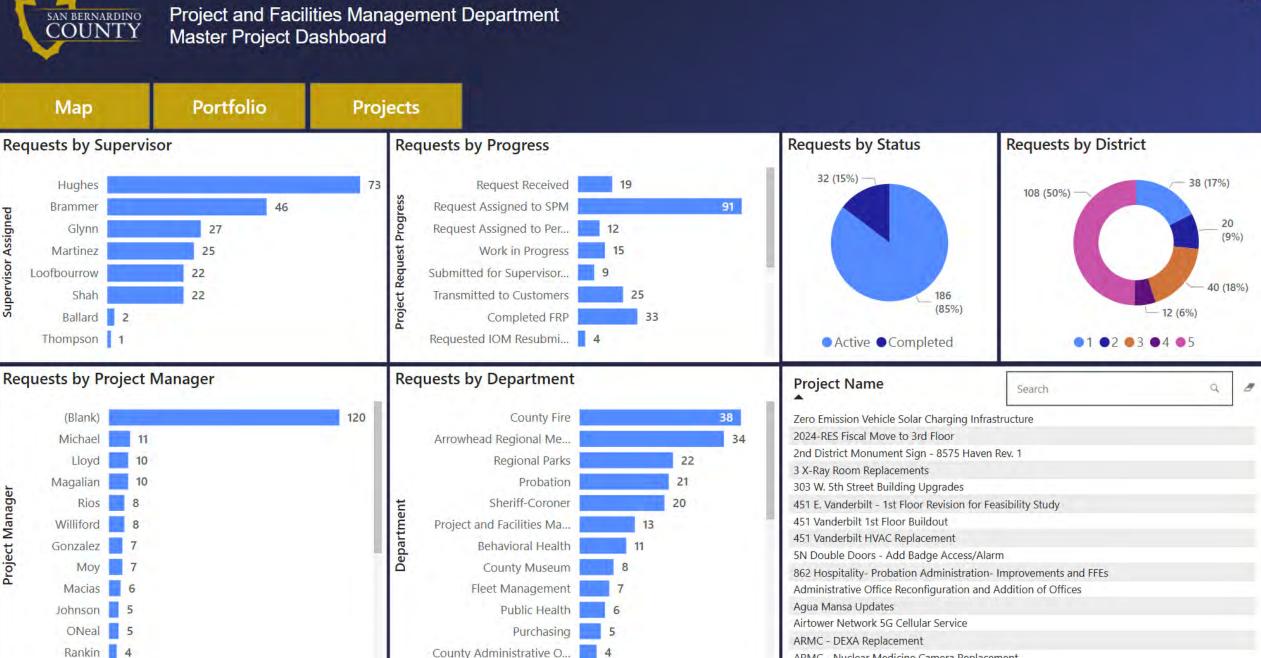

| 92        |





ARMC - Nuclear Medicine Camera Replacement



Labor & Delivery Security Doors

Total

Sterile Processina Floorina Replacement

#### Project and Facilities Management Department Master Project Dashboard

10.10.0240 Construction

10.10.0243 Closeout

\$217,313

\$44.167

\$2,257,652,296

|