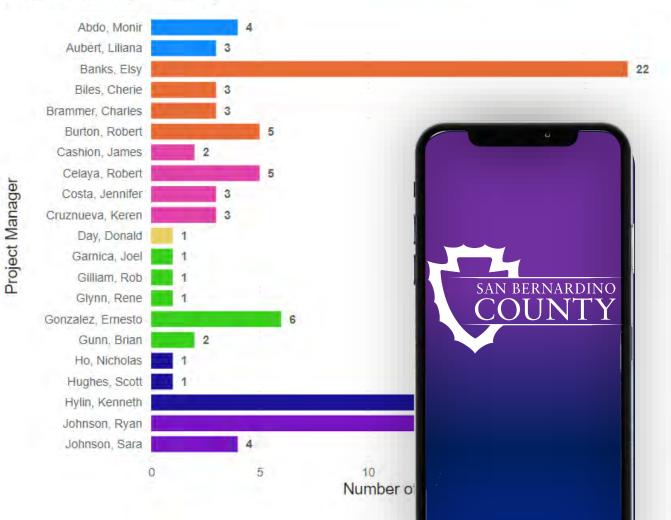

ard View Projects Landing Page Upload a picture Upload a picture Upload a picture Upload a picture Image Name Image Name Image Name Image Name

\*Uploading photos is highly encouraged. If the project is in advancing design phase, upload images of the current schematic design.

If the project is in the construction phase, upload current construction images.

Submit



Project and Facilities Management Department

#### Inspect-SBC Dashboard

v 1.0

Overview

Inspections

**Correction Notices** 

Violations

Survey

All Projects, Inspections Multiple Project Managers

Project Managers

Multiple General Contractors

Multiple Inspectors Don Day Director

Director

Robert Gilliam

Chief of Project Management

**Jennifer Costa** 

Chief of Facilities Management

#### Projects by Project Manager



214 1

Projects

Inspections

76
Correction Notices

69 Issues

77% Complete

11 Violations 11 Issues 100% Complete