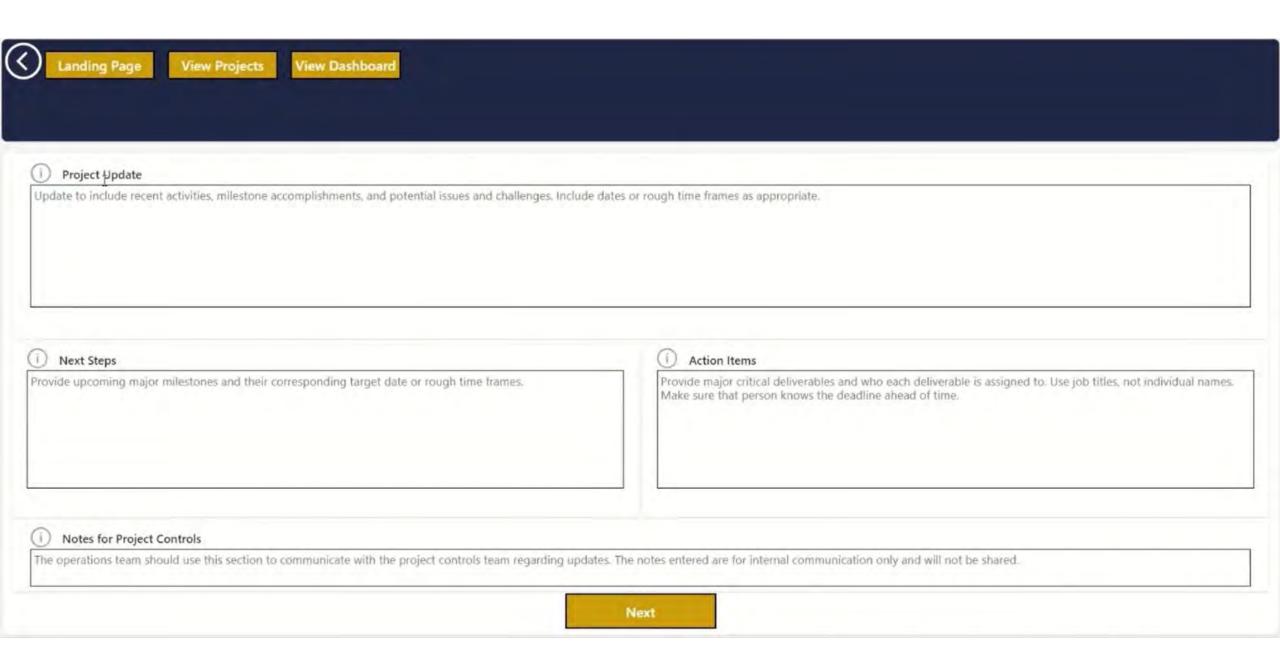

#### **Capital Improvement Program**

Hi, Robert. When you submit this form, the owner will see your name and email address. \* Required Project Name \* \* Please limit the Project Name to 40 characters. Enter your answer Request Type 🔷 Standalone BAI Project Contact Name \* Who will be your department's main point of contact throughout the project's lifecycle? Enter your answer